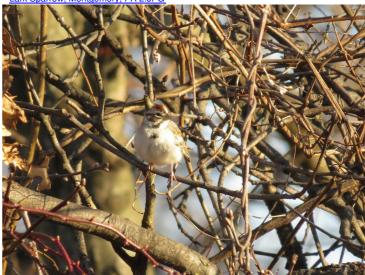

## PA Rare Bird Report

| Submission Date                                                     | 2020-02-10 23:38:45                                                                                                                                                                                                                                                                                                                                                                                                                                                    |
|---------------------------------------------------------------------|------------------------------------------------------------------------------------------------------------------------------------------------------------------------------------------------------------------------------------------------------------------------------------------------------------------------------------------------------------------------------------------------------------------------------------------------------------------------|
| Observer's Name                                                     | Michael David                                                                                                                                                                                                                                                                                                                                                                                                                                                          |
| E-mail                                                              | michaeltdavid@gmail.com                                                                                                                                                                                                                                                                                                                                                                                                                                                |
| Observer's Address                                                  | United States                                                                                                                                                                                                                                                                                                                                                                                                                                                          |
| Species (Common Name)                                               | Lark Sparrow                                                                                                                                                                                                                                                                                                                                                                                                                                                           |
| Species (Scientific Name)                                           | Chondestes grammacus                                                                                                                                                                                                                                                                                                                                                                                                                                                   |
| Number of individuals                                               | 1                                                                                                                                                                                                                                                                                                                                                                                                                                                                      |
| Observation Date and Time                                           | 02-09-2020 8:20 AM                                                                                                                                                                                                                                                                                                                                                                                                                                                     |
| Did you submit this sighting to eBird?                              | Yes                                                                                                                                                                                                                                                                                                                                                                                                                                                                    |
| Link to eBird checklist                                             | https://ebird.org/checklist/S64268167                                                                                                                                                                                                                                                                                                                                                                                                                                  |
| County                                                              | Montgomery                                                                                                                                                                                                                                                                                                                                                                                                                                                             |
| Location (City, Borough,<br>Township)                               | Upper Dublin Township                                                                                                                                                                                                                                                                                                                                                                                                                                                  |
| Exact Site (E.g. Name of park, lake, road)                          | Twining Valley Park                                                                                                                                                                                                                                                                                                                                                                                                                                                    |
| GPS coordinates of sighting                                         | 40.144721, -75.153025                                                                                                                                                                                                                                                                                                                                                                                                                                                  |
| Habitat                                                             | Brushy edge and short grass                                                                                                                                                                                                                                                                                                                                                                                                                                            |
| Description                                                         | Large for a sparrow, generally pale and grayish without brown tones. Underside<br>plain whitish with single dark mark in center of breast. Back light gray with fine<br>dark streaks. Wings dark with pale gray feather edges. Striking face pattern: dark<br>throat stripes, auriculars, eyeline, sides of crown contrasting with white central<br>crown, supercilium, arc under eye, malar and throat. Crown stripes and<br>auriculars maroon-colored in good light. |
| Behavior (be as detailed as possible about what the bird was doing) | Feeding on the grass with other sparrows; also perched low in the brush.                                                                                                                                                                                                                                                                                                                                                                                               |
| Supporting evidence (check all that apply)                          | Photograph                                                                                                                                                                                                                                                                                                                                                                                                                                                             |

Upload images, audio, video or drawings

Lark Sparrow, Montgomery, PA 1.JPG

Lark Sparrow, Montgomery, PA 2.JPG

Lark Sparrow, Montgomery, PA 3.JPG

Lark Sparrow, Montgomery, PA 4.JPG

Click to edit

PORC-webform00146