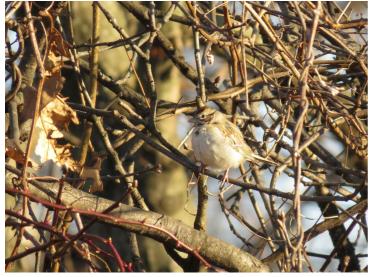

## PA Rare Bird Report

| Submission Date                                                     | 2020-02-10 23:38:45                                                                                                                                                                                                                                                                                                                                                                                                                                                    |
|---------------------------------------------------------------------|------------------------------------------------------------------------------------------------------------------------------------------------------------------------------------------------------------------------------------------------------------------------------------------------------------------------------------------------------------------------------------------------------------------------------------------------------------------------|
| Observer's Name                                                     | Michael David                                                                                                                                                                                                                                                                                                                                                                                                                                                          |
| E-mail                                                              | michaeltdavid@gmail.com                                                                                                                                                                                                                                                                                                                                                                                                                                                |
| Observer's Address                                                  | United States                                                                                                                                                                                                                                                                                                                                                                                                                                                          |
| Species (Common Name)                                               | Lark Sparrow                                                                                                                                                                                                                                                                                                                                                                                                                                                           |
| Species (Scientific Name)                                           | Chondestes grammacus                                                                                                                                                                                                                                                                                                                                                                                                                                                   |
| Number of individuals                                               | 1                                                                                                                                                                                                                                                                                                                                                                                                                                                                      |
| Observation Date and Time                                           | 02-09-2020 8:20 AM                                                                                                                                                                                                                                                                                                                                                                                                                                                     |
| Did you submit this sighting to eBird?                              | Yes                                                                                                                                                                                                                                                                                                                                                                                                                                                                    |
| Link to eBird checklist                                             | https://ebird.org/checklist/S64268167                                                                                                                                                                                                                                                                                                                                                                                                                                  |
| County                                                              | Montgomery                                                                                                                                                                                                                                                                                                                                                                                                                                                             |
| Location (City, Borough,<br>Township)                               | Upper Dublin Township                                                                                                                                                                                                                                                                                                                                                                                                                                                  |
| Exact Site (E.g. Name of park, lake, road)                          | Twining Valley Park                                                                                                                                                                                                                                                                                                                                                                                                                                                    |
| GPS coordinates of sighting                                         | 40.144721, -75.153025                                                                                                                                                                                                                                                                                                                                                                                                                                                  |
| Habitat                                                             | Brushy edge and short grass                                                                                                                                                                                                                                                                                                                                                                                                                                            |
| Description                                                         | Large for a sparrow, generally pale and grayish without brown tones. Underside<br>plain whitish with single dark mark in center of breast. Back light gray with fine<br>dark streaks. Wings dark with pale gray feather edges. Striking face pattern: dark<br>throat stripes, auriculars, eyeline, sides of crown contrasting with white central<br>crown, supercilium, arc under eye, malar and throat. Crown stripes and<br>auriculars maroon-colored in good light. |
| Behavior (be as detailed as possible about what the bird was doing) | Feeding on the grass with other sparrows; also perched low in the brush.                                                                                                                                                                                                                                                                                                                                                                                               |
| Supporting evidence (check all that apply)                          | Photograph                                                                                                                                                                                                                                                                                                                                                                                                                                                             |

Upload images, audio, video or drawings

Lark Sparrow, Montgomery, PA 1.JPG

Lark Sparrow, Montgomery, PA 2.JPG

Lark Sparrow, Montgomery, PA 3.JPG

Lark Sparrow, Montgomery, PA 4.JPG

Click to edit

PORC-webform00146